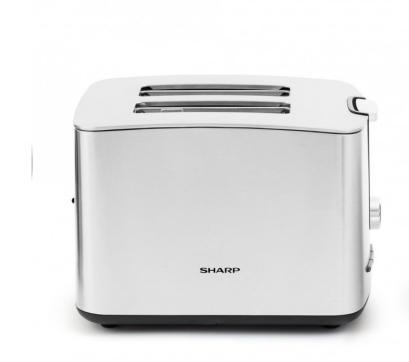

# SA-CT20021

#### Key Features

Colour Stainless steel

Warranty (years) 2 years parts and labour

Controls Dial and buttons

Temperature settings 7

Defrost Yes

Reheat Yes

Crumb tray Yes

#### Dimensions and Weight

Type Wide slots

Height 22.6

Width 23

Depth 33.3

Product Weight Boxed 1.8 kg

Product Weight Unboxed (net)(kg) 2.2 kg