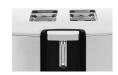

This toaster offers a defrost setting to make sure you don't have to wait too long for your breakfast!

This feature allows you to pick up bread easily.

Left your toast to go cold? Don't worry, this toaster can reheat it.