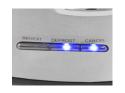

## Highligths

- Variable Temperature Settings
- Centering system
- High rise lift
- Backlit buttons
- Defrost
- Reheat

Designed to clearly indicate the selected operation that's in use.

This ensures that all slices are perfectly toasted whatever the size.

This toaster offers a defrost setting to make sure you don't have to wait too long for your breakfast!

This feature allows you to pick up bread easily.

Left your toast to go cold? Don't worry, this toaster can reheat it.