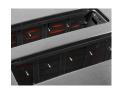

This ensures that all slices are perfectly toasted whatever the size.

This toaster offers a defrost setting to make sure you don't have to wait too long for your breakfast!

This feature allows you to pick up bread easily.