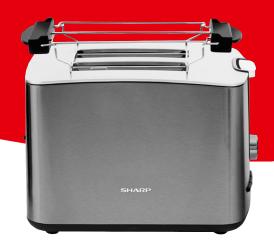

# SA-CT2002A

#### Key Features

Colour Dark Inox

Warranty (years) 2 years parts and labour

Controls Dial and buttons

Temperature settings 7

Defrost Yes

Reheat Yes

Crumb tray Yes

#### Dimensions and Weight

Type Wide slots

Height 22.6

Width 23

Depth 33.3

Product Weight Boxed 1.8 kg

Product Weight Unboxed (net)(kg) 2.2 kg