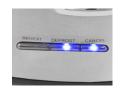

## Highligths

- Variable Temperature Settings
- Centering system
- High rise lift
- Backlit buttons
- Defrost
- Reheat
- Keep warm function

Designed to clearly indicate the selected operation that's in use.

Left your toast to go cold? Don't worry, this toaster can reheat it.

Have toast your way with our browning levels function that has 7 adjustable temperature settings.